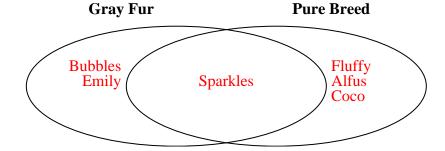

1) The table below shows the physical traits of several pets in a pet shelter. Use the chart to fill in the Venn Diagram.

|            | Coco  | Fluffy | Sparkles | Bubbles | Alfus | Emily |
|------------|-------|--------|----------|---------|-------|-------|
| Type       | Cat   | Dog    | Cat      | Dog     | Cat   | Dog   |
| Fur Length | Short | Short  | Short    | Long    | Short | Long  |

### Solve each problem.

1) The table below shows the physical traits of several pets in a pet shelter. Use the chart to fill in the Venn Diagram.

|            | Coco  | Fluffy | Fluffy Sparkles |      | Alfus | Emily |
|------------|-------|--------|-----------------|------|-------|-------|
| Type       | Cat   | Dog    | Cat             | Dog  | Cat   | Dog   |
| Fur Length | Short | Short  | Short           | Long | Short | Long  |