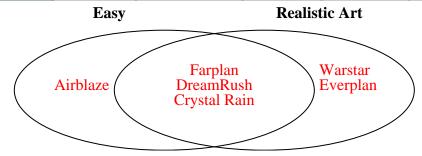

1) The table below shows the description of several video games. Use the chart to fill in the Venn Diagram.

|            | Airblaze | DreamRush | Farplan   | Everplan  | Crystal Rain | Warstar   |
|------------|----------|-----------|-----------|-----------|--------------|-----------|
| Difficulty | Easy     | Easy      | Easy      | Hard      | Easy         | Hard      |
| Art Style  | Fantasy  | Realistic | Realistic | Realistic | Realistic    | Realistic |

### Solve each problem.

1) The table below shows the description of several video games. Use the chart to fill in the Venn Diagram.

|            | Airblaze | DreamRush | Farplan   | Everplan  | Crystal Rain | Warstar   |
|------------|----------|-----------|-----------|-----------|--------------|-----------|
| Difficulty | Easy     | Easy      | Easy      | Hard      | Easy         | Hard      |
| Art Style  | Fantasy  | Realistic | Realistic | Realistic | Realistic    | Realistic |