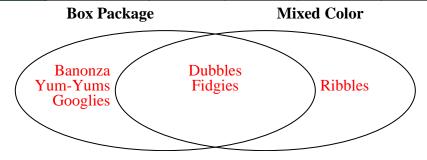

2) The table below shows the attributes of several types of candy. Use the chart to fill in the Venn Diagram.

|         | Ribbles | Dubbles | Googlies  | Fidgies   | Yum-Yums | Banonza |
|---------|---------|---------|-----------|-----------|----------|---------|
| Flavor  | Sugar   | Sugar   | Chocolate | Chocolate | Sugar    | Sugar   |
| Package | Bag     | Box     | Box       | Box       | Bag      | Box     |