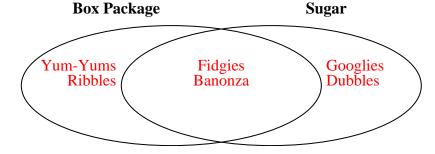

3) The table below shows the attributes of several types of candy. Use the chart to fill in the Venn Diagram.

|         | Dubbles | Banonza | Googlies | Fidgies | Ribbles   | Yum-Yums  |
|---------|---------|---------|----------|---------|-----------|-----------|
| Package | Bag     | Box     | Bag      | Box     | Box       | Box       |
| Flavor  | Sugar   | Sugar   | Sugar    | Sugar   | Chocolate | Chocolate |

3) The table below shows the attributes of several types of candy. Use the chart to fill in the Venn Diagram.

10

|         | Dubbles | Banonza | Googlies | Fidgies | Ribbles   | Yum-Yums  |
|---------|---------|---------|----------|---------|-----------|-----------|
| Package | Bag     | Box     | Bag      | Box     | Box       | Box       |
| Flavor  | Sugar   | Sugar   | Sugar    | Sugar   | Chocolate | Chocolate |