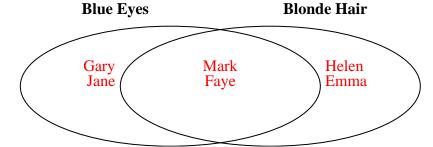

1) The table below shows the physical traits of different students. Use the chart to fill in the Venn Diagram.

|            | Emma   | Helen  | Jane | Faye   | Gary | Mark   |
|------------|--------|--------|------|--------|------|--------|
| Eye Color  | Green  | Green  | Blue | Blue   | Blue | Blue   |
| Hair Color | Blonde | Blonde | Red  | Blonde | Red  | Blonde |

### Solve each problem.

1) The table below shows the physical traits of different students. Use the chart to fill in the Venn Diagram.

|            | Emma   | Helen  | Jane | Faye   | Gary | Mark   |
|------------|--------|--------|------|--------|------|--------|
| Eye Color  | Green  | Green  | Blue | Blue   | Blue | Blue   |
| Hair Color | Blonde | Blonde | Red  | Blonde | Red  | Blonde |