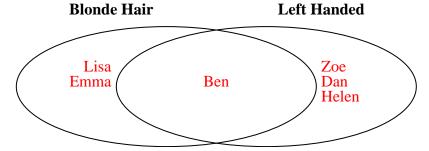

3) The table below shows the physical traits of different students. Use the chart to fill in the Venn Diagram.

|                      | Ben    | Dan  | Zoe  | Helen | Emma   | Lisa   |
|----------------------|--------|------|------|-------|--------|--------|
| Hair Color           | Blonde | Red  | Red  | Red   | Blonde | Blonde |
| <b>Dominant Hand</b> | Left   | Left | Left | Left  | Right  | Right  |