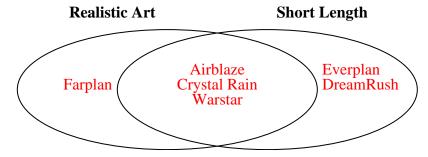

1) The table below shows the description of several video games. Use the chart to fill in the Venn Diagram.

|            | Airblaze | DreamRush | Farplan   | Everplan  | Crystal Rain | Warstar   |
|------------|----------|-----------|-----------|-----------|--------------|-----------|
| Difficulty | Easy     | Easy      | Easy      | Hard      | Easy         | Hard      |
| Art Style  | Fantasy  | Realistic | Realistic | Realistic | Realistic    | Realistic |

### Solve each problem.

1) The table below shows the description of several video games. Use the chart to fill in the Venn Diagram.

|            | Airblaze | DreamRush | Farplan   | Everplan  | Crystal Rain | Warstar   |
|------------|----------|-----------|-----------|-----------|--------------|-----------|
| Difficulty | Easy     | Easy      | Easy      | Hard      | Easy         | Hard      |
| Art Style  | Fantasy  | Realistic | Realistic | Realistic | Realistic    | Realistic |