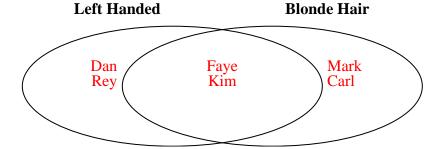

1) The table below shows the physical traits of different students. Use the chart to fill in the Venn Diagram.

|                      | Carl   | Kim    | Faye   | Mark   | Rey  | Dan  |
|----------------------|--------|--------|--------|--------|------|------|
| <b>Dominant Hand</b> | Right  | Left   | Left   | Right  | Left | Left |
| Hair Color           | Blonde | Blonde | Blonde | Blonde | Red  | Red  |

### Solve each problem.

1) The table below shows the physical traits of different students. Use the chart to fill in the Venn Diagram.

|               | Carl   | Kim    | Faye   | Mark   | Rey  | Dan  |
|---------------|--------|--------|--------|--------|------|------|
| Dominant Hand | Right  | Left   | Left   | Right  | Left | Left |
| Hair Color    | Blonde | Blonde | Blonde | Blonde | Red  | Red  |