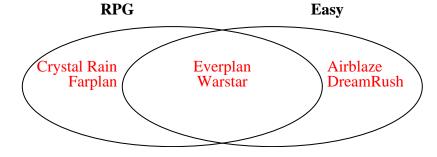

|            | DreamRush | Farplan | Warstar | Crystal Rain | Airblaze | Everplan |
|------------|-----------|---------|---------|--------------|----------|----------|
| Type       | Action    | RPG     | RPG     | RPG          | Action   | RPG      |
| Difficulty | Easy      | Hard    | Easy    | Hard         | Easy     | Easy     |

3) The table below shows the description of several video games. Use the chart to fill in the Venn Diagram.

|            | DreamRush | Farplan | Warstar | Crystal Rain | Airblaze | Everplan |
|------------|-----------|---------|---------|--------------|----------|----------|
| Type       | Action    | RPG     | RPG     | RPG          | Action   | RPG      |
| Difficulty | Easy      | Hard    | Easy    | Hard         | Easy     | Easy     |