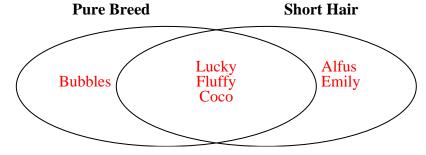

2) The table below shows the physical traits of several pets in a pet shelter. Use the chart to fill in the Venn Diagram.

|            | Emily | Bubbles | Alfus | Fluffy | Lucky | Coco  |
|------------|-------|---------|-------|--------|-------|-------|
| Breed      | Mixed | Pure    | Mixed | Pure   | Pure  | Pure  |
| Fur Length | Short | Long    | Short | Short  | Short | Short |