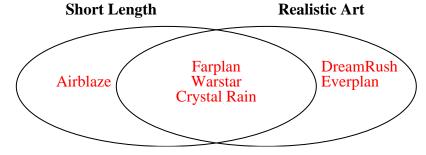

1) The table below shows the description of several video games. Use the chart to fill in the Venn Diagram.

|            | Airblaze | DreamRush | Farplan   | Everplan  | Crystal Rain | Warstar   |
|------------|----------|-----------|-----------|-----------|--------------|-----------|
| Difficulty | Easy     | Easy      | Easy      | Hard      | Easy         | Hard      |
| Art Style  | Fantasy  | Realistic | Realistic | Realistic | Realistic    | Realistic |

### Solve each problem.

1) The table below shows the description of several video games. Use the chart to fill in the Venn Diagram.

|            | Airblaze | DreamRush | Farplan   | Everplan  | Crystal Rain | Warstar   |
|------------|----------|-----------|-----------|-----------|--------------|-----------|
| Difficulty | Easy     | Easy      | Easy      | Hard      | Easy         | Hard      |
| Art Style  | Fantasy  | Realistic | Realistic | Realistic | Realistic    | Realistic |