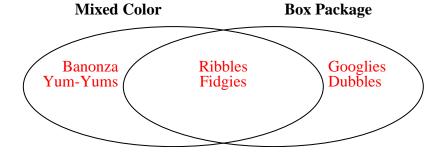

2) The table below shows the attributes of several types of candy. Use the chart to fill in the Venn Diagram.

|         | Ribbles | Dubbles | Googlies  | Fidgies   | Yum-Yums | Banonza |
|---------|---------|---------|-----------|-----------|----------|---------|
| Flavor  | Sugar   | Sugar   | Chocolate | Chocolate | Sugar    | Sugar   |
| Package | Bag     | Box     | Box       | Box       | Bag      | Box     |