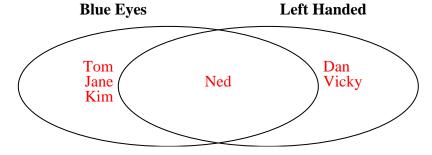

2) The table below shows the physical traits of different students. Use the chart to fill in the Venn Diagram.

|                      | Vicky | Jane  | Tom   | Ned  | Dan   | Kim   |
|----------------------|-------|-------|-------|------|-------|-------|
| Eye Color            | Green | Blue  | Blue  | Blue | Green | Blue  |
| <b>Dominant Hand</b> | Left  | Right | Right | Left | Left  | Right |