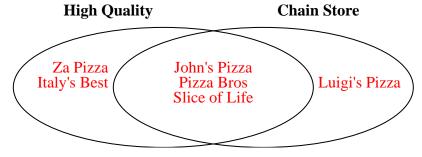

2) The table below shows the information on several pizza places. Use the chart to fill in the Venn Diagram.

|         | Pizza Bros | Luigi's Pizza | John's Pizza | Italy's Best | Za Pizza     | Slice of Life |
|---------|------------|---------------|--------------|--------------|--------------|---------------|
| Quality | High       | Low           | High         | High         | High         | High          |
| Type    | Chain      | Chain         | Chain        | Family Owned | Family Owned | Chain         |