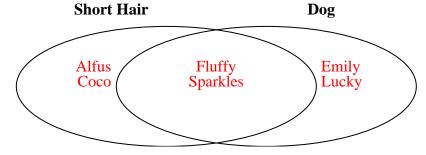

1) The table below shows the physical traits of several pets in a pet shelter. Use the chart to fill in the Venn Diagram.

|            | Coco  | Fluffy | Sparkles | Bubbles | Alfus | Emily |
|------------|-------|--------|----------|---------|-------|-------|
| Type       | Cat   | Dog    | Cat      | Dog     | Cat   | Dog   |
| Fur Length | Short | Short  | Short    | Long    | Short | Long  |

### Solve each problem.

1) The table below shows the physical traits of several pets in a pet shelter. Use the chart to fill in the Venn Diagram.

|            | Coco  | Fluffy | Fluffy Sparkles |      | Alfus | Emily |
|------------|-------|--------|-----------------|------|-------|-------|
| Type       | Cat   | Dog    | Cat             | Dog  | Cat   | Dog   |
| Fur Length | Short | Short  | Short           | Long | Short | Long  |