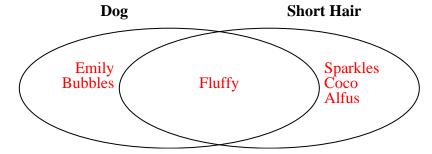

1) The table below shows the physical traits of several pets in a pet shelter. Use the chart to fill in the Venn Diagram.

|            | Coco  | Fluffy | Sparkles | Bubbles | Alfus | Emily |
|------------|-------|--------|----------|---------|-------|-------|
| Type       | Cat   | Dog    | Cat      | Dog     | Cat   | Dog   |
| Fur Length | Short | Short  | Short    | Long    | Short | Long  |

### Solve each problem.

1) The table below shows the physical traits of several pets in a pet shelter. Use the chart to fill in the Venn Diagram.

|            | Coco  | Fluffy | Fluffy Sparkles |      | Alfus | Emily |
|------------|-------|--------|-----------------|------|-------|-------|
| Type       | Cat   | Dog    | Cat             | Dog  | Cat   | Dog   |
| Fur Length | Short | Short  | Short           | Long | Short | Long  |