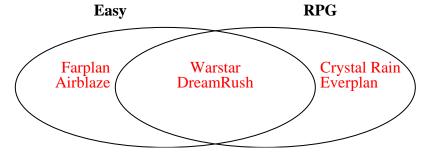

2) The table below shows the description of several video games. Use the chart to fill in the Venn Diagram.

|            | DreamRush | Everplan | Airblaze | Farplan | Warstar | Crystal Rain |
|------------|-----------|----------|----------|---------|---------|--------------|
| Type       | Action    | RPG      | RPG      | RPG     | Action  | RPG          |
| Difficulty | Easy      | Hard     | Easy     | Easy    | Easy    | Hard         |