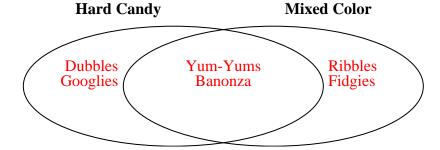

1) The table below shows the attributes of several types of candy. Use the chart to fill in the Venn Diagram.

|       | Banonza Googlies |         | Dubbles | Yum-Yums | Fidgies | Ribbles |
|-------|------------------|---------|---------|----------|---------|---------|
| Type  | Hard             | Hard    | Hard    | Hard     | Soft    | Soft    |
| Color | Mixed            | Uniform | Uniform | Mixed    | Mixed   | Mixed   |

### Solve each problem.

1) The table below shows the attributes of several types of candy. Use the chart to fill in the Venn Diagram.

|       | Banonza | Googlies | Dubbles | Yum-Yums | Fidgies | Ribbles |
|-------|---------|----------|---------|----------|---------|---------|
| Type  | Hard    | Hard     | Hard    | Hard     | Soft    | Soft    |
| Color | Mixed   | Uniform  | Uniform | Mixed    | Mixed   | Mixed   |