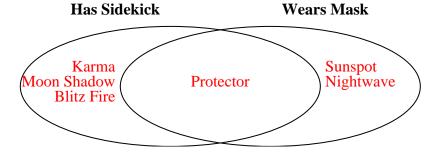

2) The table below shows the description of several super heroes. Use the chart to fill in the Venn Diagram.

|              | Moon Shadow | Karma | Blitz Fire | Nightwave | Sunspot | Protector |
|--------------|-------------|-------|------------|-----------|---------|-----------|
| Has Sidekick | Yes         | Yes   | Yes        | No        | No      | Yes       |
| Wears Mask   | No          | No    | No         | Yes       | Yes     | Yes       |