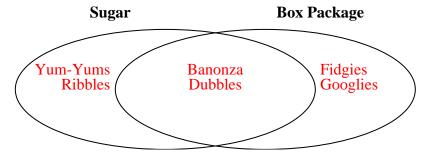

2) The table below shows the attributes of several types of candy. Use the chart to fill in the Venn Diagram.

|         | Ribbles | Dubbles | Googlies  | Fidgies   | Yum-Yums | Banonza |
|---------|---------|---------|-----------|-----------|----------|---------|
| Flavor  | Sugar   | Sugar   | Chocolate | Chocolate | Sugar    | Sugar   |
| Package | Bag     | Box     | Box       | Box       | Bag      | Box     |