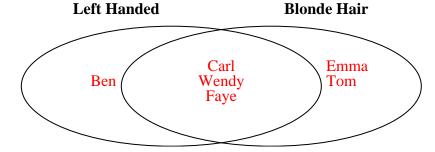

1) The table below shows the physical traits of different students. Use the chart to fill in the Venn Diagram.

|                      | Carl   | Kim    | Faye   | Mark   | Rey  | Dan  |
|----------------------|--------|--------|--------|--------|------|------|
| <b>Dominant Hand</b> | Right  | Left   | Left   | Right  | Left | Left |
| Hair Color           | Blonde | Blonde | Blonde | Blonde | Red  | Red  |

### Solve each problem.

1) The table below shows the physical traits of different students. Use the chart to fill in the Venn Diagram.

|               | Carl   | Kim    | Faye   | Mark   | Rey  | Dan  |
|---------------|--------|--------|--------|--------|------|------|
| Dominant Hand | Right  | Left   | Left   | Right  | Left | Left |
| Hair Color    | Blonde | Blonde | Blonde | Blonde | Red  | Red  |