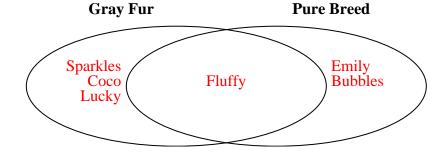

1) The table below shows the physical traits of several pets in a pet shelter. Use the chart to fill in the Venn Diagram.

|           | Coco  | Bubbles | Sparkles | Emily | Fluffy | Lucky |
|-----------|-------|---------|----------|-------|--------|-------|
| Fur Color | Gray  | Brown   | Gray     | Brown | Gray   | Gray  |
| Breed     | Mixed | Pure    | Mixed    | Pure  | Pure   | Mixed |