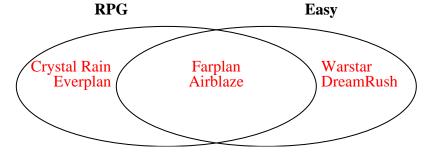

2) The table below shows the description of several video games. Use the chart to fill in the Venn Diagram.

|            | DreamRush | Everplan | Airblaze | Farplan | Warstar | Crystal Rain |
|------------|-----------|----------|----------|---------|---------|--------------|
| Type       | Action    | RPG      | RPG      | RPG     | Action  | RPG          |
| Difficulty | Easy      | Hard     | Easy     | Easy    | Easy    | Hard         |