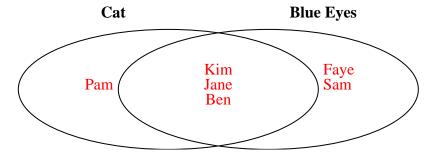

2) The table below shows the physical traits of different students. Use the chart to fill in the Venn Diagram.

|           | Pam   | Jane | Sam  | Kim  | Faye | Ben  |
|-----------|-------|------|------|------|------|------|
| Pet       | Cat   | Cat  | Dog  | Cat  | Dog  | Cat  |
| Eye Color | Green | Blue | Blue | Blue | Blue | Blue |