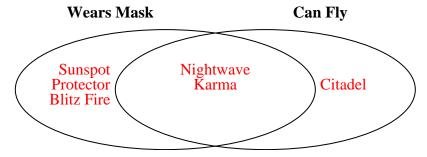

|            | Protector      | Sunspot        | Karma  | Citadel | Nightwave | Blitz Fire     |
|------------|----------------|----------------|--------|---------|-----------|----------------|
| Wears Mask | Yes            | Yes            | Yes    | No      | Yes       | Yes            |
| Power      | Super Strength | Super Strength | Flight | Flight  | Flight    | Super Strength |