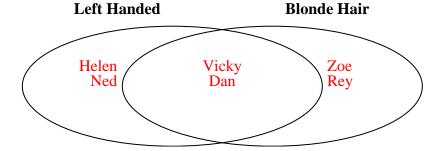

1) The table below shows the physical traits of different students. Use the chart to fill in the Venn Diagram.

|                      | Ned  | Rey    | Dan    | Vicky  | Zoe    | Helen |
|----------------------|------|--------|--------|--------|--------|-------|
| <b>Dominant Hand</b> | Left | Right  | Left   | Left   | Right  | Left  |
| Hair Color           | Red  | Blonde | Blonde | Blonde | Blonde | Red   |

### Solve each problem.

1) The table below shows the physical traits of different students. Use the chart to fill in the Venn Diagram.

|                      | Ned  | Rey    | Dan    | Vicky  | Zoe    | Helen |
|----------------------|------|--------|--------|--------|--------|-------|
| <b>Dominant Hand</b> | Left | Right  | Left   | Left   | Right  | Left  |
| Hair Color           | Red  | Blonde | Blonde | Blonde | Blonde | Red   |