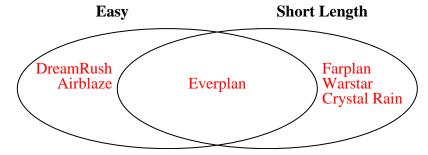

2) The table below shows the description of several video games. Use the chart to fill in the Venn Diagram.

|            | DreamRush | Everplan | Airblaze | Farplan | Warstar | Crystal Rain |
|------------|-----------|----------|----------|---------|---------|--------------|
| Type       | Action    | RPG      | RPG      | RPG     | Action  | RPG          |
| Difficulty | Easy      | Hard     | Easy     | Easy    | Easy    | Hard         |