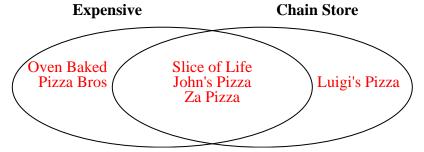

www.CommonCoreSheets.com

1) The table below shows the information on several pizza places. Use the chart to fill in the Venn Diagram.

|       | John's Pizza | Luigi's Pizza | Pizza Bros   | Slice of Life | Oven Baked   | Za Pizza  |
|-------|--------------|---------------|--------------|---------------|--------------|-----------|
| Price | Expensive    | Cheap         | Expensive    | Expensive     | Expensive    | Expensive |
| Type  | Chain        | Chain         | Family Owned | Chain         | Family Owned | Chain     |

### Solve each problem.

1) The table below shows the information on several pizza places. Use the chart to fill in the Venn Diagram.

|       | John's Pizza | Luigi's Pizza | Pizza Bros   | Slice of Life | Oven Baked   | Za Pizza  |
|-------|--------------|---------------|--------------|---------------|--------------|-----------|
| Price | Expensive    | Cheap         | Expensive    | Expensive     | Expensive    | Expensive |
| Type  | Chain        | Chain         | Family Owned | Chain         | Family Owned | Chain     |