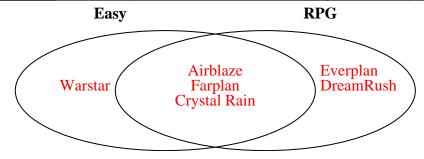

2) The table below shows the description of several video games. Use the chart to fill in the Venn Diagram.

|            | DreamRush | Everplan | Airblaze | Farplan | Warstar | Crystal Rain |
|------------|-----------|----------|----------|---------|---------|--------------|
| Type       | Action    | RPG      | RPG      | RPG     | Action  | RPG          |
| Difficulty | Easy      | Hard     | Easy     | Easy    | Easy    | Hard         |