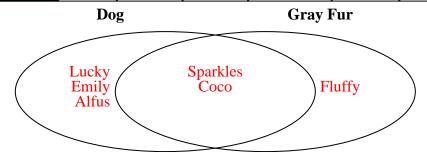

2) The table below shows the physical traits of several pets in a pet shelter. Use the chart to fill in the Venn Diagram.

|            | Coco  | Sparkles | Alfus | Lucky | Emily | Fluffy |
|------------|-------|----------|-------|-------|-------|--------|
| Fur Length | Short | Short    | Short | Long  | Long  | Short  |
| Type       | Cat   | Dog      | Cat   | Dog   | Dog   | Dog    |